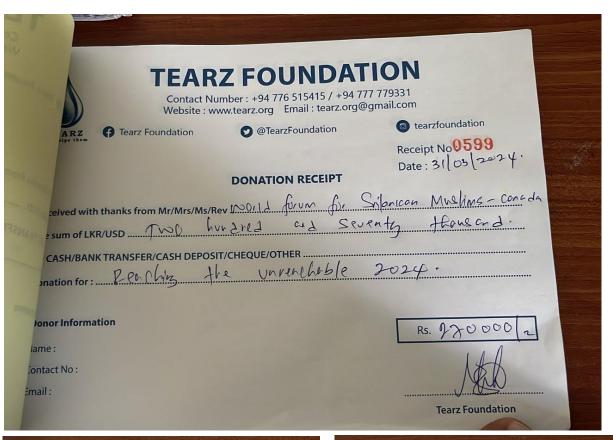

We deeply appreciate WFSLM CC's commitment to making a positive difference in the community and for choosing Tearz Foundation as your partner for this noble cause.

Attached below in this document are receipts of your generous donation and a few pictures of the distribution. If you have any questions, please do not hesitate to contact me at +94 77 651 5415.