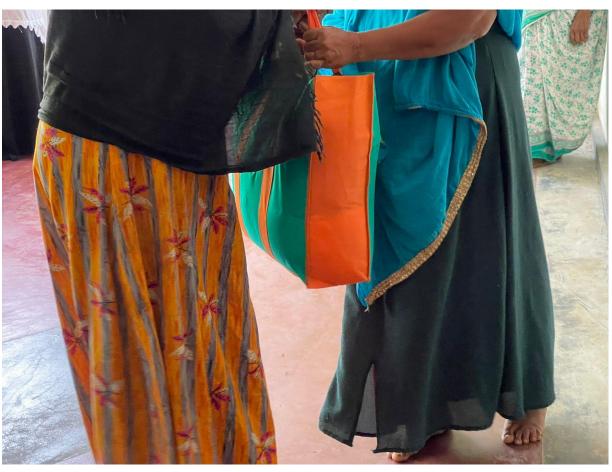

Thanks to our partnership with WFSLM CC and the generous contribution of LKR 675,000, we were able to distribute 105 dry ration food packs to low-income earners and widows in Kahatagasthagiliya and Kiribbewa areas in the district of Anuradhapura. This support directly impacted the lives of individuals who rely on daily wages in the cultivation sector and widows facing economic challenges.

We deeply appreciate WFSLM CC's commitment to making a positive difference in the community and for choosing Tearz Foundation as your partner for this noble cause.

Attached below in this document are receipts of your generous donation and a few pictures of the distribution. If you have any questions, please do not hesitate to contact me at +94 77 651 5415.