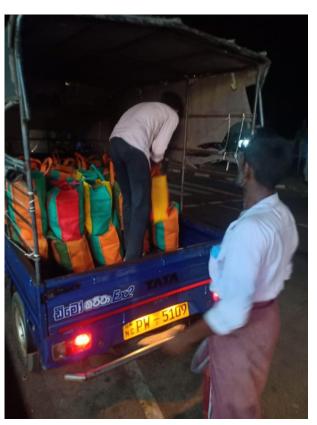

Thanks to our partnership with WFSLM CC and the generous contribution of LKR 675,000, we were able to distribute 105 dry ration food packs to low-income earners and widows in Kahatagasthagiliya and Kiribbewa areas in the district of Anuradhapura. This support directly impacted the lives of individuals who rely on daily wages in the cultivation sector and widows facing economic challenges.

We deeply appreciate WFSLM CC's commitment to making a positive difference in the community and for choosing Tearz Foundation as your partner for this noble cause.

Attached below in this document are receipts of your generous donation and a few pictures of the distribution. If you have any questions, please do not hesitate to contact me at +94 77 651 5415.