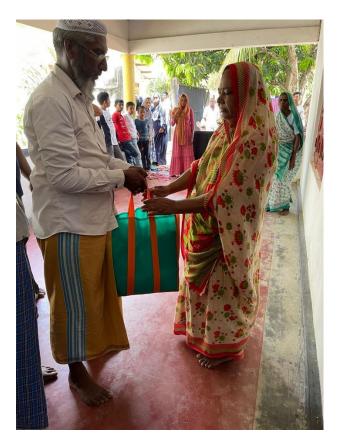

Thanks to our partnership with WFSLM CC and the generous contribution of LKR 675,000, we were able to distribute 105 dry ration food packs to low-income earners and widows in Kahatagasthagiliya and Kiribbewa areas in the district of Anuradhapura. This support directly impacted the lives of individuals who rely on daily wages in the cultivation sector and widows facing economic challenges.

We deeply appreciate WFSLM CC's commitment to making a positive difference in the community and for choosing Tearz Foundation as your partner for this noble cause.

Attached below in this document are receipts of your generous donation and a few pictures of the distribution. If you have any questions, please do not hesitate to contact me at +94 77 651 5415.