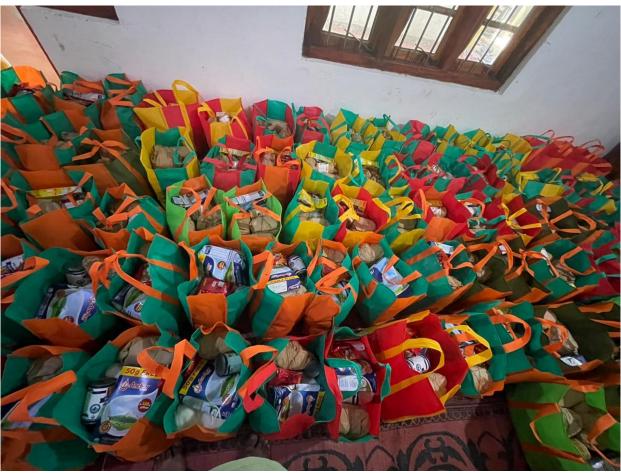

Thanks to our partnership with WFSLM CC and the generous contribution of LKR 675,000, we were able to distribute 105 dry ration food packs to low-income earners and widows in Kahatagasthagiliya and Kiribbewa areas in the district of Anuradhapura. This support directly impacted the lives of individuals who rely on daily wages in the cultivation sector and widows facing economic challenges.

We deeply appreciate WFSLM CC's commitment to making a positive difference in the community and for choosing Tearz Foundation as your partner for this noble cause.

Attached below in this document are receipts of your generous donation and a few pictures of the distribution. If you have any questions, please do not hesitate to contact me at +94 77 651 5415.