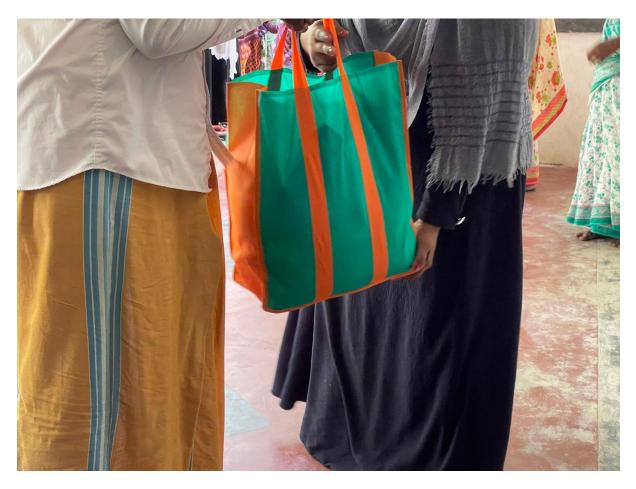

Thanks to our partnership with WFSLM CC and the generous contribution of LKR 675,000, we were able to distribute 105 dry ration food packs to low-income earners and widows in Kahatagasthagiliya and Kiribbewa areas in the district of Anuradhapura. This support directly impacted the lives of individuals who rely on daily wages in the cultivation sector and widows facing economic challenges.

We deeply appreciate WFSLM CC's commitment to making a positive difference in the community and for choosing Tearz Foundation as your partner for this noble cause.

Attached below in this document are receipts of your generous donation and a few pictures of the distribution. If you have any questions, please do not hesitate to contact me at +94 77 651 5415.