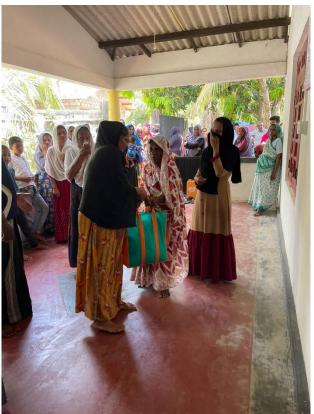

Thanks to our partnership with WFSLM CC and the generous contribution of LKR 675,000, we were able to distribute 105 dry ration food packs to low-income earners and widows in Kahatagasthagiliya and Kiribbewa areas in the district of Anuradhapura. This support directly impacted the lives of individuals who rely on daily wages in the cultivation sector and widows facing economic challenges.

We deeply appreciate WFSLM CC's commitment to making a positive difference in the community and for choosing Tearz Foundation as your partner for this noble cause.

Attached below in this document are receipts of your generous donation and a few pictures of the distribution. If you have any questions, please do not hesitate to contact me at +94 77 651 5415.